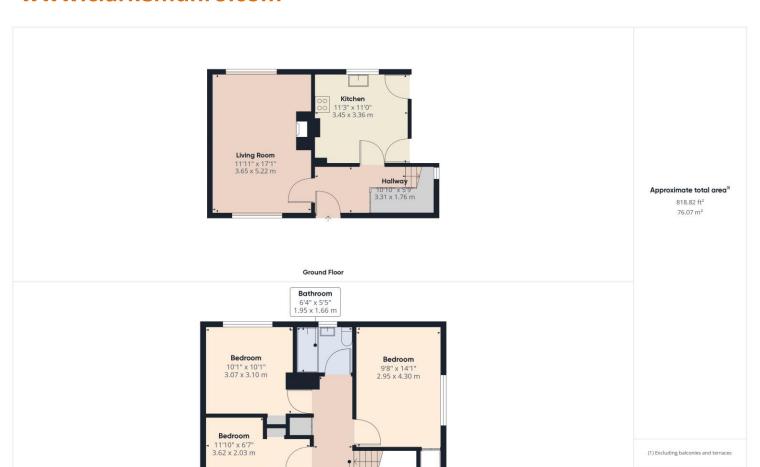

## **Property Description:**

Clarke munro are delighted to offer for sale this spacious three bedroom semi detached property sitting on the corner of Kirkstone Road and Overdale Road. Updated throughout by the current owners, this property features a modern fitted kitchen and bathroom iwth three [piece suite, off road parking and good sized garden to the rear. Internally comprising of Entrance hall, lounge with dual aspect windows kitchen with range of matching wall and base units. inner lobby leading to ground floor w/c and utility and storage area. The first floor has three spacious bedrooms with storage and bathroom w/c with white modern suite. Externally are easy to maintain gardens to the front and rear and a driveway. Internal viewing considered necessary to fully appreciate this property.

#### **Our Services:**

Hallway 4'3" x 11'4" 1.30 x 3.47 m

- Free, no obligation sales valuations
- With 200 combined years of knowledge under one roof

While every attempt has been made to nsure accuracy, all measurements are approximate, not to scale. This floor plan is for illustrative purposes only.