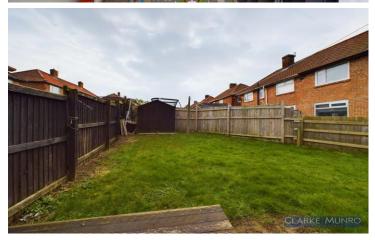

## **Key Features:**

- POPULAR RESIDENTIAL LOCATION
- PERFECT FOR FIRST TIME BUYERS OR INVESTORS ALIKE
- 3 GOOD SIZED BEDROOMS WITH STORAGE
- MODERN KITCHEN AND BATHROOM
- OFF STREET PARKING
- GARDENS TO THE FRONT AND REAR

## **Property Description:**

Clarke munro are delighted to offer for sale this spacious three bedroom semi detached property sitting on the corner of Kirkstone Road and Overdale Road. Updated throughout by the current owners, this property features a modern fitted kitchen and bathroom iwth three [piece suite, off road parking and good sized garden to the rear. Internally comprising of Entrance hall, lounge with dual aspect windows kitchen with range of matching wall and base units. inner lobby leading to ground floor w/c and utility and storage area. The first floor has three spacious bedrooms with storage and bathroom w/c with white modern suite. Externally are easy to maintain gardens to the front and rear and a driveway. Internal viewing considered necessary to fully appreciate this property.