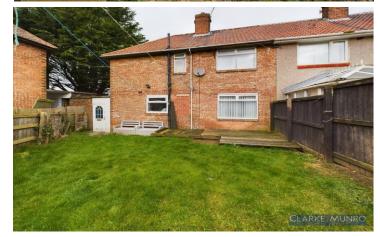

## **Key Features:**

- POPULAR RESIDENTIAL LOCATION
- PERFECT FOR FIRST TIME BUYERS OR INVESTORS ALIKE
- 3 GOOD SIZED BEDROOMS WITH STORAGE
- MODERN KITCHEN AND BATHROOM
- OFF STREET PARKING
- GARDENS TO THE FRONT AND REAR

## **Property Description:**

Clarke munro are delighted to offer for sale this spacious three bedroom semi detached property sitting on the corner of Kirkstone Road and Overdale Road. Updated throughout by the current owners, this property features a modern fitted kitchen and bathroom iwth three [piece suite, off road parking and good sized garden to the rear. Internally comprising of Entrance hall, lounge with dual aspect windows kitchen with range of matching wall and base units. inner lobby leading to ground floor w/c and utility and storage area. The first floor has three spacious bedrooms with storage and bathroom w/c with white modern suite. Externally are easy to maintain gardens to the front and rear and a driveway. Internal viewing considered necessary to fully appreciate this property.